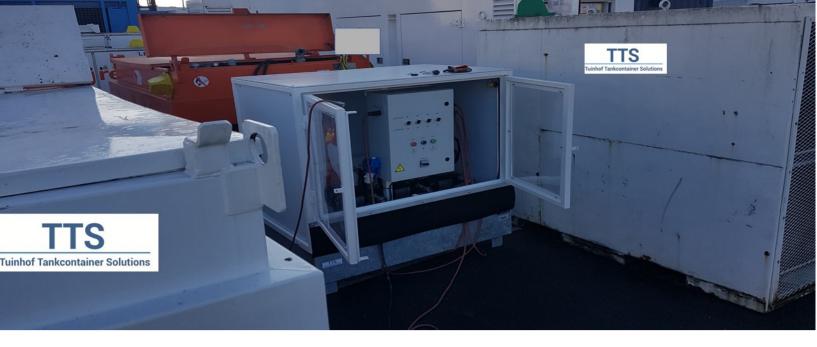

## **Parralel Generator Supply SKID (PGSS)**

Application

Flexible fuel supply for your generator, compressor, climate control or any other fuel consumption device.

In cases you need a big volume fuel on site and a standard IBC Fuel Tank is not big enough. With the PGSS you can easy up-scale or down scale your capacity needs with standard IBC's.

Design:

The PGSS is designed to connect 5 standard IBC's. The consumer is connected to the so-called master tank and the 4 other tanks are the so-called slave tanks. The PGSS is controlling the master tank as well as the slave tanks.

The master tank is leading. If a certain level is reached, the pumps on the PGSS will start and fill the master tank. The control unit on the PGSS controls the level in all tanks. All safeties on are double executed (electrical and mechanical).