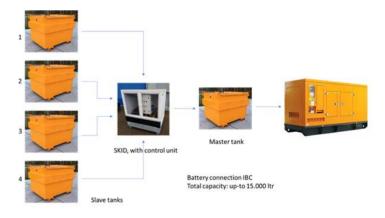

Design:

The PGSS is designed to connect 5 standard IBC's. The consumer is connected to the so-called master tank and the 4 other tanks are the so-called slave tanks. The PGSS is controlling the master tank as well as the slave tanks.

The master tank is leading. If a certain level is reached, the pumps on the PGSS will start and fill the master tank. The control unit on the PGSS controls the level in all tanks. All safeties on are double executed (electrical and mechanical).

The system is flexible and all standard IBC's sizes and brands can be used. This means you can connect 1, 2, 3 and/or 4 slave tanks on 1 master tank.

K.v.K. 62593927 BTW NL138189146B01

## **Product Data Sheet:**

Dimensions: 1200x800x1200 (LxWxH)

Weight: 250 kg

Power: 230V/50Hz - 16Amp.

Master tank: 1 Slave tank: 4

Total max. capacity: 15.000 ltr

Standard hose: 10 mtr Standard cable: 10 mtr