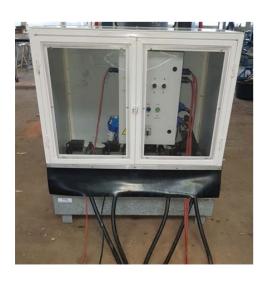

Design:

The PGSS is designed to connect 5 standard IBC's. The consumer is connected to the so-called master tank and the 4 other tanks are the so-called slave tanks. The PGSS is controlling the master tank as well as the slave tanks.

The master tank is leading. If a certain level is reached, the pumps on the PGSS will start and fill the master tank. The control unit on the PGSS controls the level in all tanks. All safeties on are double executed (electrical and mechanical).