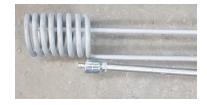

The system consist of:

- 1. Temperature control box
- 2. Heating element
- 3. Temperature sensor
- 4. Level switch
- 5. Heat traced hoses (Option)

The system is free configurable to meet the typical requirements. Also ask for the process connections.