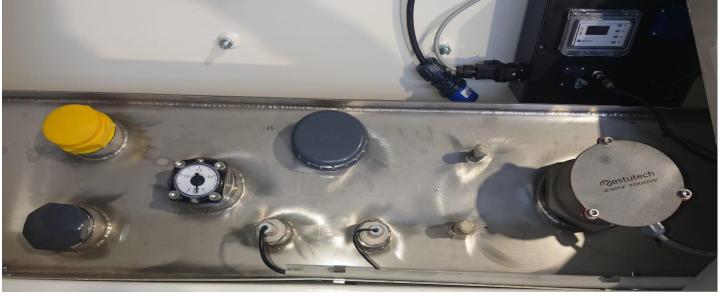

The system consist of:

- 1. Temperature control box
- 2. Heating element
- 3. Temperature sensor
- 4. Level switch
- 5. Heat traced hoses (Option)

The system is free configurable to meet the typical requirements. Also ask for the process connections.

Product Data Sheet: Dimensions: 250x200x90 (LxWxH) Weight: 2 kg Power: 230V/50Hz - 16Amp.